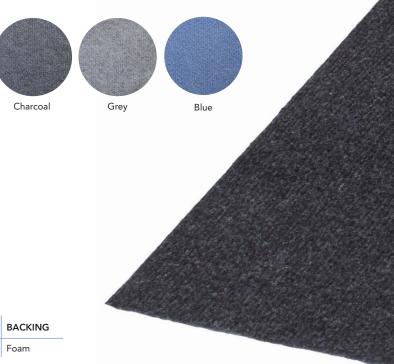

<sup>\*</sup>Mat sizes may vary + / - 5%

| YARN      | PILE WEIGHT | TOTAL WEIGHT | UV STABILISED | BACKING |
|-----------|-------------|--------------|---------------|---------|
| Polyester | 280g/m2     | 540g/m2      | No            | Foam    |