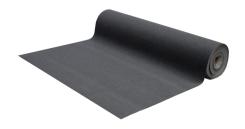

## **TECOMA INDOOR CARPET**

Tecoma is a thin lightweight cost effective carpet. It can be used as a cheap garage carpet or rolled out as a temporary floor covering and a wide variety of other applications.

## **FEATURES**

- Ideal for liner in classrooms, camper vans, garages, temporary floor covering
- Needlepunch polyester top
- Light weight
- Foam backing
- Indoor use