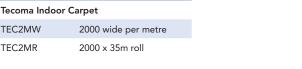

| CODE                 | SIZE (mm)           |  |  |  |
|----------------------|---------------------|--|--|--|
| Tecoma Indoor Carpet |                     |  |  |  |
| TEC2MW               | 2000 wide per metre |  |  |  |
| TECOMP               | 2000 v 25m roll     |  |  |  |